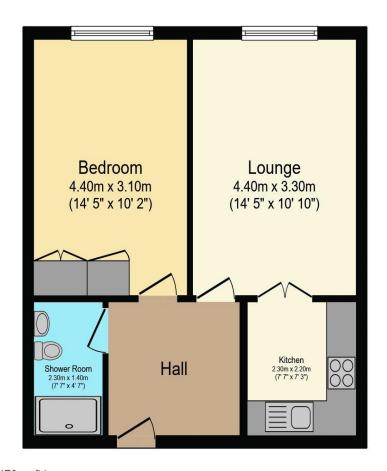

# Visit us at retirementhomesearch.co.uk

Total floor area 44.2 sq.m. (476 sq.ft.) approx

This floor plan is for illustrative purposes only. It is not drawn to scale. Any measurements, floor areas (including any total floor area), openings and orientation are approximate. No details are guaranteed, they cannot be relied upon for any purpose and they do not form part of any agreement. No liability is taken for any error, omission or misstatement. A party must rely upon its own inspection(s). Powered by www.focalagent.com